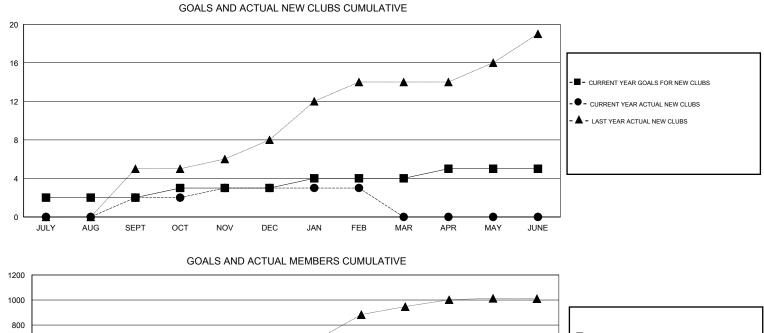

## LOCATION INDIA

| Clubs         |                  |                  |                  |                  | Members       |                    |                                     |                    |                  |
|---------------|------------------|------------------|------------------|------------------|---------------|--------------------|-------------------------------------|--------------------|------------------|
|               | RESUL            | TS FOR 2014-2015 |                  |                  |               | RESU               | JLTS FOR 2014-2015                  |                    |                  |
| QUARTER       | NEW CLUB<br>GOAL | NEW CLUBS        | DROPPED<br>CLUBS | NET<br>GAIN/LOSS | QUARTER       | NEW MEMBER<br>GOAL | CHARTER AND<br>NEW MEMBERS<br>ADDED | DROPPED<br>MEMBERS | NET<br>GAIN/LOSS |
| JULY/AUG/SEPT | 2                | 2                | 0                | 2                | JULY/AUG/SEPT | -70                | 420                                 | 386                | 34               |
| OCT/NOV/DEC   | 1                | 1                | 1                | 0                | OCT/NOV/DEC   | 5                  | 166                                 | 115                | 51               |
| JAN/FEB/MAR   | 1                | 0                | 1                | -1               | JAN/FEB/MAR   | -75                | 46                                  | 84                 | -38              |
| APR/MAY/JUNE  | 1                | 0                | 0                | 0                | APR/MAY/JUNE  | -85                | 0                                   | 0                  | 0                |